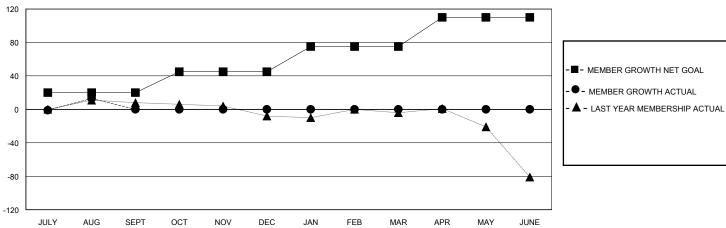

#### GOALS AND ACTUAL MEMBERS CUMULATIVE

| DROPPED CLUBS: 0 |    | 17 CLUBS OF 66 ADDED 1 OR MORE<br>NEW MEMBERS | GENDER DISTRIBUTION  MALE 864 (70.47%)  55144 5 262 (20.52%) |              |     |
|------------------|----|-----------------------------------------------|--------------------------------------------------------------|--------------|-----|
| DROPPED MEMBERS  |    |                                               | FEMALE                                                       | 362 (29.53%) |     |
| DECEASED         | 1  | CLICK HERE FOR CUMULATIVE MEMBERSHIP DATA     | TOTAL FAMILY UNIT MEMBERS                                    |              | 129 |
| CLUB CANCELLED   | 0  |                                               | FAMILY MEMBERS PAYING HALF                                   |              | 65  |
| OTHER            | 30 |                                               |                                                              |              | 05  |
| TOTAL            | 31 |                                               |                                                              |              |     |